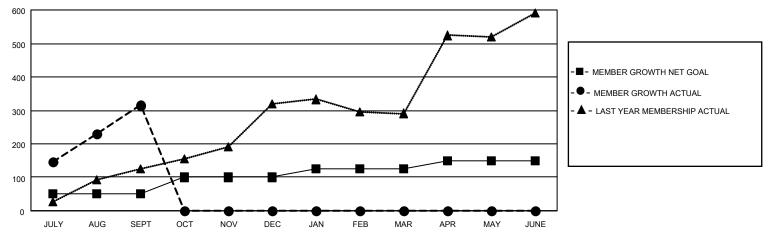

## GOALS AND ACTUAL MEMBERS CUMULATIVE

| DROPPED CLUBS: 0 |    | 30 CLUBS OF 75 ADDED 1 OR<br>MORE NEW MEMBERS | GENDER DISTRIBUTION             |                                |  |
|------------------|----|-----------------------------------------------|---------------------------------|--------------------------------|--|
|                  |    | MORE NEW MEMBERS                              | MALE<br>FEMALE                  | 1,976 (73.27%)<br>721 (26.73%) |  |
| DROPPED MEMBERS  |    |                                               | NON BINARY PREFER NOT TO ANSWER | 0 (0.00%)<br>0 (0.00%)         |  |
| DECEASED         | 4  |                                               | PREFER NOT TO ANSWER            | 0 (0.00 %)                     |  |
| CLUB CANCELLED   | 0  | CLICK HERE FOR CUMULATIVE                     | TOTAL FAMILY UNIT MEMBERS       | 854                            |  |
| OTHER            | 29 | MEMBERSHIP DATA                               |                                 |                                |  |
| TOTAL            | 33 |                                               | FAMILY MEMBERS PAYING HA        | LF DUES 506                    |  |
|                  |    |                                               |                                 |                                |  |

## MONTHLY MEMBERSHIP PROGRESS REPORT

LOCATION INDIA District 317 E Results as of: 9/30/2021

| Clubs RESULTS FOR 2021-2022 |    |    |   | Members RESULTS FOR 2021-2022 |    |     |    |
|-----------------------------|----|----|---|-------------------------------|----|-----|----|
|                             |    |    |   |                               |    |     |    |
| JULY/AUG/SEPT               | 20 | 10 | 0 | JULY/AUG/SEPT                 | 50 | 351 | 33 |
| OCT/NOV/DEC                 | 10 | 0  | 0 | OCT/NOV/DEC                   | 50 | 0   | 0  |
| JAN/FEB/MAR                 | 5  | 0  | 0 | JAN/FEB/MAR                   | 25 | 0   | 0  |
| APR/MAY/JUNE                | 5  | 0  | 0 | APR/MAY/JUNE                  | 25 | 0   | 0  |