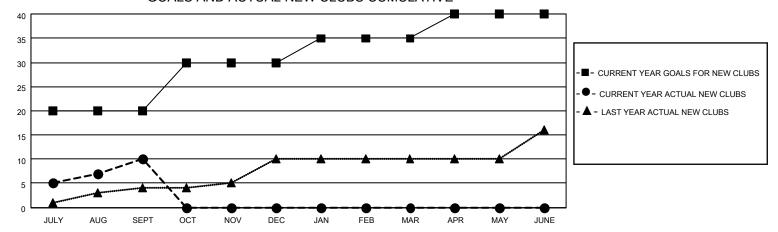

## GOALS AND ACTUAL NEW CLUBS CUMULATIVE

## MONTHLY MEMBERSHIP PROGRESS REPORT

LOCATION INDIA District 317 E Results as of: 9/30/2021

| Clubs RESULTS FOR 2021-2022 |    |    |   | Members RESULTS FOR 2021-2022 |    |     |    |
|-----------------------------|----|----|---|-------------------------------|----|-----|----|
|                             |    |    |   |                               |    |     |    |
| JULY/AUG/SEPT               | 20 | 10 | 0 | JULY/AUG/SEPT                 | 50 | 351 | 33 |
| OCT/NOV/DEC                 | 10 | 0  | 0 | OCT/NOV/DEC                   | 50 | 0   | 0  |
| JAN/FEB/MAR                 | 5  | 0  | 0 | JAN/FEB/MAR                   | 25 | 0   | 0  |
| APR/MAY/JUNE                | 5  | 0  | 0 | APR/MAY/JUNE                  | 25 | 0   | 0  |